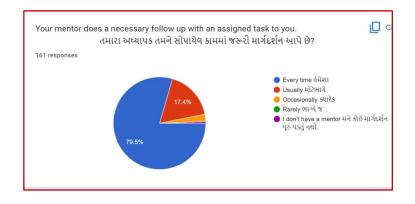

## Analysis:

After reviewing the Student Satisfaction Survey for the year 2021-2022, there are two areas to be improved and concentrated for the next academic year. They are:

- 1. To organize more internship, field visits and academic visits for students in order to allow them more exposure to the industry and the 'outer' world. This shall help them bridge the gap between classroom teaching and actual practice. In fact, because of Covid 19 restrictions, very few field visits/study tours were possible.
- 2. Faculties will be encouraged to incorporate more ICT tools in direct classroom teaching.