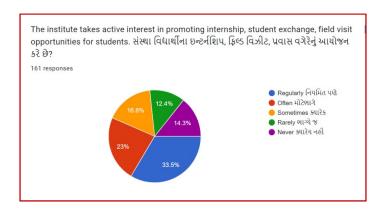

## Analysis:

After reviewing the Student Satisfaction Survey for the year 2021-2022, there are two areas to be improved and concentrated for the next academic year. They are:

- 1. To organize more internship, field visits and academic visits for students in order to allow them more exposure to the industry and the 'outer' world. This shall help them bridge the gap between classroom teaching and actual practice. In fact, because of Covid 19 restrictions, very few field visits/study tours were possible.
- 2. Faculties will be encouraged to incorporate more ICT tools in direct classroom teaching.