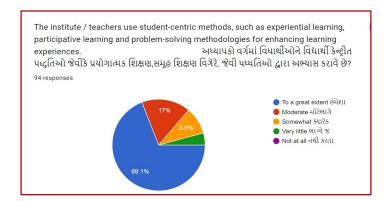

.orgIMobile: 77789 20502 Youtube: UANC Mahila College, Gandhinagar IITwitter: @UmaandNathiba

# 2.7.1 Student Satisfaction Survey: 2021-2022

| Sr. No | Class    | Page No |
|--------|----------|---------|
| 1      | FY BA    | 2       |
| 2      | SY BA    | 8       |
| 3      | TY BA    | 15      |
| 4      | FY BCom  | 23      |
| 5      | SY BCom  | 29      |
| 6      | TY BCom  | 35      |
| 7      | MA       | 41      |
| 8      | Analysis | 48      |



















































#### SSS SYBA 2021-2022



















































#### SSS TYBA 2021-2022



















































# SSS FY BCom 2021-2022

















































## SSS SY BCom 2021-2022

































































































SSS MA 2021-2022



















































## Analysis:

After reviewing the Student Satisfaction Survey for the year 2021-2022, there are two areas to be improved and concentrated for the next academic year. They are:

- 1. To organize more internship, field visits and academic visits for students in order to allow them more exposure to the industry and the 'outer' world. This shall help them bridge the gap between classroom teaching and actual practice. In fact, because of Covid 19 restrictions, very few field visits/study tours were possible.
- 2. Faculties will be encouraged to incorporate more ICT tools in direct classroom teaching.