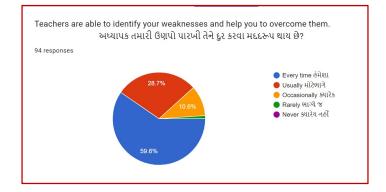

lege.orgIMobile: 77789 20502 Youtube: UANC Mahila College, Gandhinagar IITwitter: @UmaandNathiba

# 2.7.1 Student Satisfaction Survey: 2021-2022

| Sr. No | Class    | Page No |
|--------|----------|---------|
| 1      | FY BA    | 2       |
| 2      | SY BA    | 8       |
| 3      | TY BA    | 15      |
| 4      | FY BCom  | 23      |
| 5      | SY BCom  | 29      |
| 6      | TY BCom  | 35      |
| 7      | MA       | 41      |
| 8      | Analysis | 48      |



















































#### SSS SYBA 2021-2022



















































#### SSS TYBA 2021-2022



















































# SSS FY BCom 2021-2022

















































## SSS SY BCom 2021-2022

































































































SSS MA 2021-2022



















































## Analysis:

After reviewing the Student Satisfaction Survey for the year 2021-2022, there are two areas to be improved and concentrated for the next academic year. They are:

- 1. To organize more internship, field visits and academic visits for students in order to allow them more exposure to the industry and the 'outer' world. This shall help them bridge the gap between classroom teaching and actual practice. In fact, because of Covid 19 restrictions, very few field visits/study tours were possible.
- 2. Faculties will be encouraged to incorporate more ICT tools in direct classroom teaching.