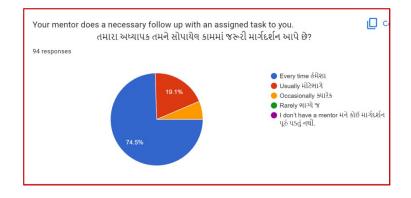

ilacollege.orgIMobile: 77789 20502 Youtube: UANC Mahila College, Gandhinagar IITwitter: @UmaandNathiba

# 2.7.1 Student Satisfaction Survey: 2021-2022

| Sr. No | Class    | Page No |
|--------|----------|---------|
| 1      | FY BA    | 2       |
| 2      | SY BA    | 8       |
| 3      | TY BA    | 15      |
| 4      | FY BCom  | 23      |
| 5      | SY BCom  | 29      |
| 6      | TY BCom  | 35      |
| 7      | MA       | 41      |
| 8      | Analysis | 48      |



















































#### SSS SYBA 2021-2022



















































#### SSS TYBA 2021-2022



















































# SSS FY BCom 2021-2022

















































## SSS SY BCom 2021-2022

































































































SSS MA 2021-2022



















































## Analysis:

After reviewing the Student Satisfaction Survey for the year 2021-2022, there are two areas to be improved and concentrated for the next academic year. They are:

- 1. To organize more internship, field visits and academic visits for students in order to allow them more exposure to the industry and the 'outer' world. This shall help them bridge the gap between classroom teaching and actual practice. In fact, because of Covid 19 restrictions, very few field visits/study tours were possible.
- 2. Faculties will be encouraged to incorporate more ICT tools in direct classroom teaching.