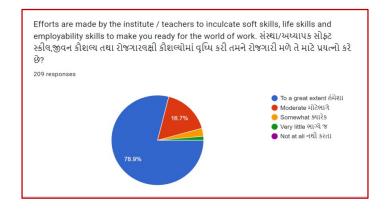

## Analysis:

After reviewing the Student Satisfaction Survey for the year 2021-2022, there are two areas to be improved and concentrated for the next academic year. They are:

- 1. To organize more internship, field visits and academic visits for students in order to allow them more exposure to the industry and the 'outer' world. This shall help them bridge the gap between classroom teaching and actual practice. In fact, because of Covid 19 restrictions, very few field visits/study tours were possible.
- 2. Faculties will be encouraged to incorporate more ICT tools in direct classroom teaching.