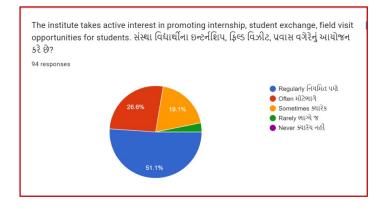

## Analysis:

After reviewing the Student Satisfaction Survey for the year 2021-2022, there are two areas to be improved and concentrated for the next academic year. They are:

- 1. To organize more internship, field visits and academic visits for students in order to allow them more exposure to the industry and the 'outer' world. This shall help them bridge the gap between classroom teaching and actual practice. In fact, because of Covid 19 restrictions, very few field visits/study tours were possible.
- 2. Faculties will be encouraged to incorporate more ICT tools in direct classroom teaching.