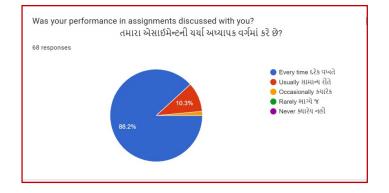

## Analysis:

After reviewing the Student Satisfaction Survey for the year 2021-2022, there are two areas to be improved and concentrated for the next academic year. They are:

- 1. To organize more internship, field visits and academic visits for students in order to allow them more exposure to the industry and the 'outer' world. This shall help them bridge the gap between classroom teaching and actual practice. In fact, because of Covid 19 restrictions, very few field visits/study tours were possible.
- 2. Faculties will be encouraged to incorporate more ICT tools in direct classroom teaching.