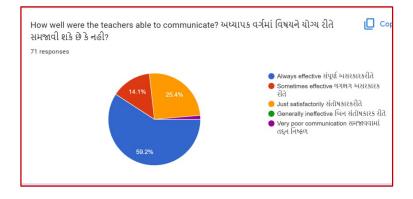

otential for Excellence Phase-II

E-Mail:<u>artscollegeuma@gmail.com</u>IIWebsite: uancmahilacollege.orgIMobile: 77789 20502 Youtube: UANC Mahila College, Gandhinagar IITwitter: @UmaandNathiba

# 2.7.1 Student Satisfaction Survey: 2021-2022

| Sr. No | Class    | Page No |
|--------|----------|---------|
| 1      | FY BA    | 2       |
| 2      | SY BA    | 8       |
| 3      | TY BA    | 15      |
| 4      | FY BCom  | 23      |
| 5      | SY BCom  | 29      |
| 6      | TY BCom  | 35      |
| 7      | MA       | 41      |
| 8      | Analysis | 48      |



















































#### SSS SYBA 2021-2022



















































#### SSS TYBA 2021-2022



















































# SSS FY BCom 2021-2022

















































## SSS SY BCom 2021-2022

































































































SSS MA 2021-2022



















































## Analysis:

After reviewing the Student Satisfaction Survey for the year 2021-2022, there are two areas to be improved and concentrated for the next academic year. They are:

- 1. To organize more internship, field visits and academic visits for students in order to allow them more exposure to the industry and the 'outer' world. This shall help them bridge the gap between classroom teaching and actual practice. In fact, because of Covid 19 restrictions, very few field visits/study tours were possible.
- 2. Faculties will be encouraged to incorporate more ICT tools i