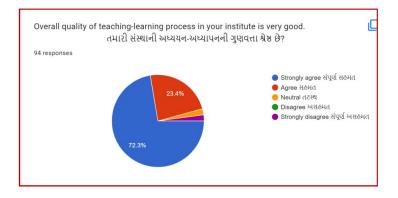

## Analysis:

After reviewing the Student Satisfaction Survey for the year 2021-2022, there are two areas to be improved and concentrated for the next academic year. They are:

- 1. To organize more internship, field visits and academic visits for students in order to allow them more exposure to the industry and the 'outer' world. This shall help them bridge the gap between classroom teaching and actual practice. In fact, because of Covid 19 restrictions, very few field visits/study tours were possible.
- 2. Faculties will be encouraged to incorporate more ICT tools in direct classroom teaching.