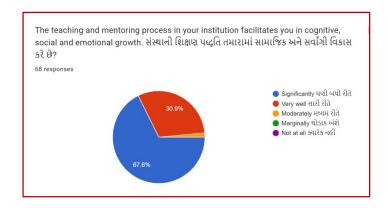

: UANC Mahila College, Gandhinagar IITwitter: @UmaandNathiba

# 2.7.1 Student Satisfaction Survey: 2021-2022

| Sr. No | Class    | Page No |
|--------|----------|---------|
| 1      | FY BA    | 2       |
| 2      | SY BA    | 8       |
| 3      | TY BA    | 15      |
| 4      | FY BCom  | 23      |
| 5      | SY BCom  | 29      |
| 6      | TY BCom  | 35      |
| 7      | MA       | 41      |
| 8      | Analysis | 48      |



















































#### SSS SYBA 2021-2022



















































#### SSS TYBA 2021-2022



















































# SSS FY BCom 2021-2022

















































## SSS SY BCom 2021-2022

































































































SSS MA 2021-2022



















































## Analysis:

After reviewing the Student Satisfaction Survey for the year 2021-2022, there are two areas to be improved and concentrated for the next academic year. They are:

- 1. To organize more internship, field visits and academic visits for students in order to allow them more exposure to the industry and the 'outer' world. This shall help them bridge the gap between classroom teaching and actual practice. In fact, because of Covid 19 restrictions, very few field visits/study tours were possible.
- 2. Faculties will be encouraged to incorporate more ICT tools in direct classroom teaching.