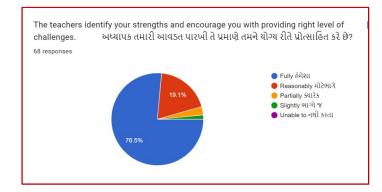

## Analysis:

After reviewing the Student Satisfaction Survey for the year 2021-2022, there are two areas to be improved and concentrated for the next academic year. They are:

- 1. To organize more internship, field visits and academic visits for students in order to allow them more exposure to the industry and the 'outer' world. This shall help them bridge the gap between classroom teaching and actual practice. In fact, because of Covid 19 restrictions, very few field visits/study tours were possible.
- 2. Faculties will be encouraged to incorporate more ICT tools in direct classroom teaching.