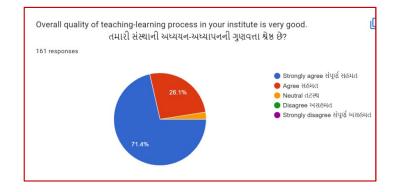

## Analysis:

After reviewing the Student Satisfaction Survey for the year 2021-2022, there are two areas to be improved and concentrated for the next academic year. They are:

- 1. To organize more internship, field visits and academic visits for students in order to allow them more exposure to the industry and the 'outer' world. This shall help them bridge the gap between classroom teaching and actual practice. In fact, because of Covid 19 restrictions, very few field visits/study tours were possible.
- 2. Faculties will be encouraged to incorporate more ICT tools in direct classroom teaching.