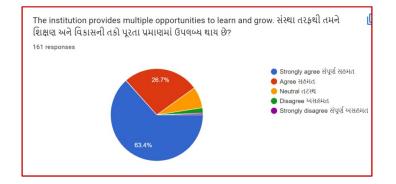

## Analysis:

After reviewing the Student Satisfaction Survey for the year 2021-2022, there are two areas to be improved and concentrated for the next academic year. They are:

- 1. To organize more internship, field visits and academic visits for students in order to allow them more exposure to the industry and the 'outer' world. This shall help them bridge the gap between classroom teaching and actual practice. In fact, because of Covid 19 restrictions, very few field visits/study tours were possible.
- 2. Faculties will be encouraged to incorporate more ICT tools in direct classroom teaching.