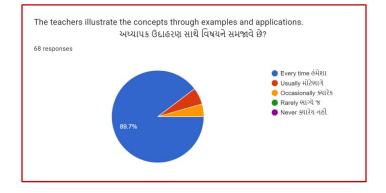

## Analysis:

After reviewing the Student Satisfaction Survey for the year 2021-2022, there are two areas to be improved and concentrated for the next academic year. They are:

- 1. To organize more internship, field visits and academic visits for students in order to allow them more exposure to the industry and the 'outer' world. This shall help them bridge the gap between classroom teaching and actual practice. In fact, because of Covid 19 restrictions, very few field visits/study tours were possible.
- 2. Faculties will be encouraged to incorporate more ICT tools in direct classroom teaching.