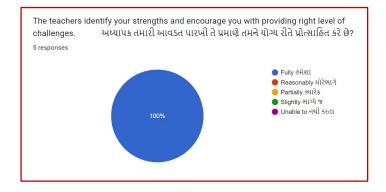

Satisfaction Survey: 2021-2022

| Sr. No | Class    | Page No |
|--------|----------|---------|
| 1      | FY BA    | 2       |
| 2      | SY BA    | 8       |
| 3      | TY BA    | 15      |
| 4      | FY BCom  | 23      |
| 5      | SY BCom  | 29      |
| 6      | TY BCom  | 35      |
| 7      | MA       | 41      |
| 8      | Analysis | 48      |



















































#### SSS SYBA 2021-2022



















































#### SSS TYBA 2021-2022



















































# SSS FY BCom 2021-2022

















































## SSS SY BCom 2021-2022

































































































SSS MA 2021-2022



















































## Analysis:

After reviewing the Student Satisfaction Survey for the year 2021-2022, there are two areas to be improved and concentrated for the next academic year. They are:

- 1. To organize more internship, field visits and academic visits for students in order to allow them more exposure to the industry and the 'outer' world. This shall help them bridge the gap between classroom teaching and actual practice. In fact, because of Covid 19 restrictions, very few field visits/study tours were possible.
- 2. Faculties will be encouraged to incorporate more ICT tools in direct classroom teaching.