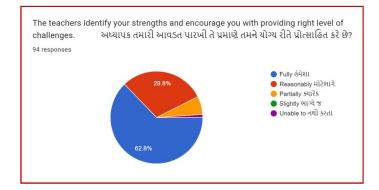

ollege.orgIMobile: 77789 20502 Youtube: UANC Mahila College, Gandhinagar IITwitter: @UmaandNathiba

# 2.7.1 Student Satisfaction Survey: 2021-2022

| Sr. No | Class    | Page No |
|--------|----------|---------|
| 1      | FY BA    | 2       |
| 2      | SY BA    | 8       |
| 3      | TY BA    | 15      |
| 4      | FY BCom  | 23      |
| 5      | SY BCom  | 29      |
| 6      | TY BCom  | 35      |
| 7      | MA       | 41      |
| 8      | Analysis | 48      |



















































#### SSS SYBA 2021-2022



















































#### SSS TYBA 2021-2022



















































# SSS FY BCom 2021-2022

















































## SSS SY BCom 2021-2022

































































































SSS MA 2021-2022



















































## Analysis:

After reviewing the Student Satisfaction Survey for the year 2021-2022, there are two areas to be improved and concentrated for the next academic year. They are:

- 1. To organize more internship, field visits and academic visits for students in order to allow them more exposure to the industry and the 'outer' world. This shall help them bridge the gap between classroom teaching and actual practice. In fact, because of Covid 19 restrictions, very few field visits/study tours were possible.
- 2. Faculties will be encouraged to incorporate more ICT tools in direct classroom teaching.