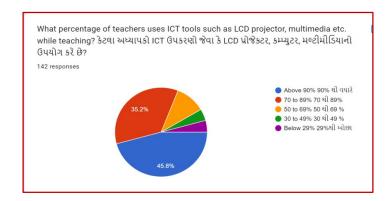

## Analysis:

After reviewing the Student Satisfaction Survey for the year 2021-2022, there are two areas to be improved and concentrated for the next academic year. They are:

- 1. To organize more internship, field visits and academic visits for students in order to allow them more exposure to the industry and the 'outer' world. This shall help them bridge the gap between classroom teaching and actual practice. In fact, because of Covid 19 restrictions, very few field visits/study tours were possible.
- 2. Faculties will be encouraged to incorporate more ICT tools in direct classroom teaching.