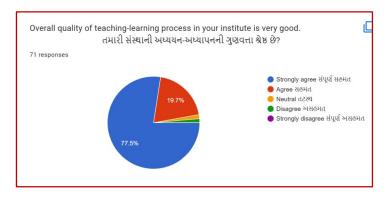

## Analysis:

After reviewing the Student Satisfaction Survey for the year 2021-2022, there are two areas to be improved and concentrated for the next academic year. They are:

- 1. To organize more internship, field visits and academic visits for students in order to allow them more exposure to the industry and the 'outer' world. This shall help them bridge the gap between classroom teaching and actual practice. In fact, because of Covid 19 restrictions, very few field visits/study tours were possible.
- 2. Faculties will be encouraged to incorporate more ICT tools in direct classroom teaching.