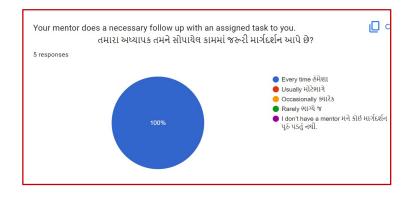

ent Satisfaction Survey: 2021-2022

| Sr. No | Class    | Page No |
|--------|----------|---------|
| 1      | FY BA    | 2       |
| 2      | SY BA    | 8       |
| 3      | TY BA    | 15      |
| 4      | FY BCom  | 23      |
| 5      | SY BCom  | 29      |
| 6      | TY BCom  | 35      |
| 7      | MA       | 41      |
| 8      | Analysis | 48      |



















































#### SSS SYBA 2021-2022



















































#### SSS TYBA 2021-2022



















































# SSS FY BCom 2021-2022

















































## SSS SY BCom 2021-2022

































































































SSS MA 2021-2022



















































## Analysis:

After reviewing the Student Satisfaction Survey for the year 2021-2022, there are two areas to be improved and concentrated for the next academic year. They are:

- 1. To organize more internship, field visits and academic visits for students in order to allow them more exposure to the industry and the 'outer' world. This shall help them bridge the gap between classroom teaching and actual practice. In fact, because of Covid 19 restrictions, very few field visits/study tours were possible.
- 2. Faculties will be encouraged to incorporate more ICT tools in direct classroom teaching.