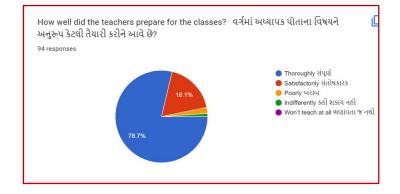

## Analysis:

After reviewing the Student Satisfaction Survey for the year 2021-2022, there are two areas to be improved and concentrated for the next academic year. They are:

- 1. To organize more internship, field visits and academic visits for students in order to allow them more exposure to the industry and the 'outer' world. This shall help them bridge the gap between classroom teaching and actual practice. In fact, because of Covid 19 restrictions, very few field visits/study tours were possible.
- 2. Faculties will be encouraged to incorporate more ICT tools in direct classroom teaching.