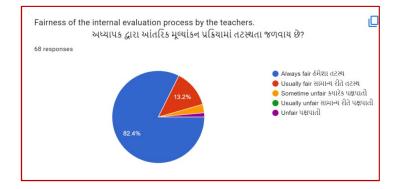

## Analysis:

After reviewing the Student Satisfaction Survey for the year 2021-2022, there are two areas to be improved and concentrated for the next academic year. They are:

- 1. To organize more internship, field visits and academic visits for students in order to allow them more exposure to the industry and the 'outer' world. This shall help them bridge the gap between classroom teaching and actual practice. In fact, because of Covid 19 restrictions, very few field visits/study tours were possible.
- 2. Faculties will be encouraged to incorporate more ICT tools in direct classroom teaching.