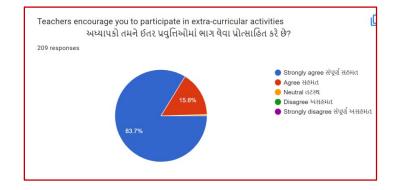

## Analysis:

After reviewing the Student Satisfaction Survey for the year 2021-2022, there are two areas to be improved and concentrated for the next academic year. They are:

- 1. To organize more internship, field visits and academic visits for students in order to allow them more exposure to the industry and the 'outer' world. This shall help them bridge the gap between classroom teaching and actual practice. In fact, because of Covid 19 restrictions, very few field visits/study tours were possible.
- 2. Faculties will be encouraged to incorporate more ICT tools in direct classroom teaching.