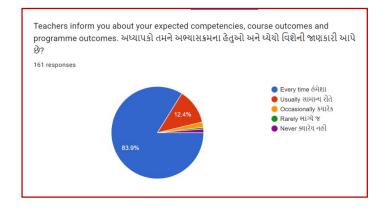

## Analysis:

After reviewing the Student Satisfaction Survey for the year 2021-2022, there are two areas to be improved and concentrated for the next academic year. They are:

- 1. To organize more internship, field visits and academic visits for students in order to allow them more exposure to the industry and the 'outer' world. This shall help them bridge the gap between classroom teaching and actual practice. In fact, because of Covid 19 restrictions, very few field visits/study tours were possible.
- 2. Faculties will be encouraged to incorporate more ICT tools in direct classroom teaching.