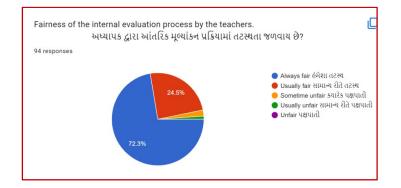

## Analysis:

After reviewing the Student Satisfaction Survey for the year 2021-2022, there are two areas to be improved and concentrated for the next academic year. They are:

- 1. To organize more internship, field visits and academic visits for students in order to allow them more exposure to the industry and the 'outer' world. This shall help them bridge the gap between classroom teaching and actual practice. In fact, because of Covid 19 restrictions, very few field visits/study tours were possible.
- 2. Faculties will be encouraged to incorporate more ICT tools in direct classroom teaching.