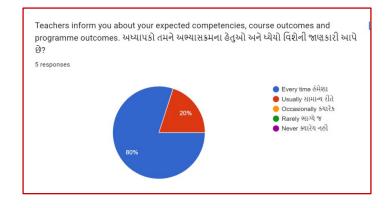

udent Satisfaction Survey: 2021-2022

| Sr. No | Class    | Page No |
|--------|----------|---------|
| 1      | FY BA    | 2       |
| 2      | SY BA    | 8       |
| 3      | TY BA    | 15      |
| 4      | FY BCom  | 23      |
| 5      | SY BCom  | 29      |
| 6      | TY BCom  | 35      |
| 7      | MA       | 41      |
| 8      | Analysis | 48      |



















































#### SSS SYBA 2021-2022



















































#### SSS TYBA 2021-2022



















































# SSS FY BCom 2021-2022

















































## SSS SY BCom 2021-2022

































































































SSS MA 2021-2022



















































## Analysis:

After reviewing the Student Satisfaction Survey for the year 2021-2022, there are two areas to be improved and concentrated for the next academic year. They are:

- 1. To organize more internship, field visits and academic visits for students in order to allow them more exposure to the industry and the 'outer' world. This shall help them bridge the gap between classroom teaching and actual practice. In fact, because of Covid 19 restrictions, very few field visits/study tours were possible.
- 2. Faculties will be encouraged to incorporate more ICT tools in direct classroom teaching.