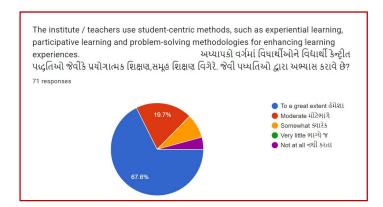

## Analysis:

After reviewing the Student Satisfaction Survey for the year 2021-2022, there are two areas to be improved and concentrated for the next academic year. They are:

- 1. To organize more internship, field visits and academic visits for students in order to allow them more exposure to the industry and the 'outer' world. This shall help them bridge the gap between classroom teaching and actual practice. In fact, because of Covid 19 restrictions, very few field visits/study tours were possible.
- 2. Faculties will be encouraged to incorporate more ICT tools in direct classroom teaching.