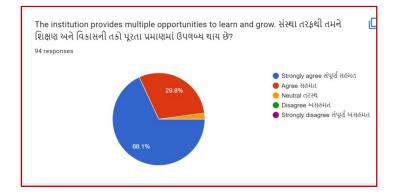

cmahilacollege.orgIMobile: 77789 20502 Youtube: UANC Mahila College, Gandhinagar IITwitter: @UmaandNathiba

# 2.7.1 Student Satisfaction Survey: 2021-2022

| Sr. No | Class    | Page No |
|--------|----------|---------|
| 1      | FY BA    | 2       |
| 2      | SY BA    | 8       |
| 3      | TY BA    | 15      |
| 4      | FY BCom  | 23      |
| 5      | SY BCom  | 29      |
| 6      | TY BCom  | 35      |
| 7      | MA       | 41      |
| 8      | Analysis | 48      |



















































#### SSS SYBA 2021-2022



















































#### SSS TYBA 2021-2022



















































# SSS FY BCom 2021-2022

















































## SSS SY BCom 2021-2022

































































































SSS MA 2021-2022



















































## Analysis:

After reviewing the Student Satisfaction Survey for the year 2021-2022, there are two areas to be improved and concentrated for the next academic year. They are:

- 1. To organize more internship, field visits and academic visits for students in order to allow them more exposure to the industry and the 'outer' world. This shall help them bridge the gap between classroom teaching and actual practice. In fact, because of Covid 19 restrictions, very few field visits/study tours were possible.
- 2. Faculties will be encouraged to incorporate more ICT tools in direct classroom teaching.