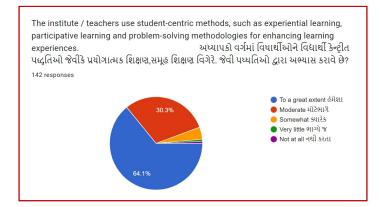

## Analysis:

After reviewing the Student Satisfaction Survey for the year 2021-2022, there are two areas to be improved and concentrated for the next academic year. They are:

- 1. To organize more internship, field visits and academic visits for students in order to allow them more exposure to the industry and the 'outer' world. This shall help them bridge the gap between classroom teaching and actual practice. In fact, because of Covid 19 restrictions, very few field visits/study tours were possible.
- 2. Faculties will be encouraged to incorporate more ICT tools in direct classroom teaching.