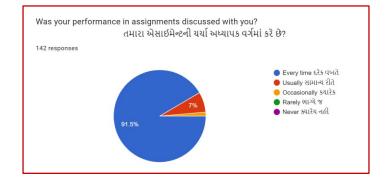

## Analysis:

After reviewing the Student Satisfaction Survey for the year 2021-2022, there are two areas to be improved and concentrated for the next academic year. They are:

- 1. To organize more internship, field visits and academic visits for students in order to allow them more exposure to the industry and the 'outer' world. This shall help them bridge the gap between classroom teaching and actual practice. In fact, because of Covid 19 restrictions, very few field visits/study tours were possible.
- 2. Faculties will be encouraged to incorporate more ICT tools in direct classroom teaching.