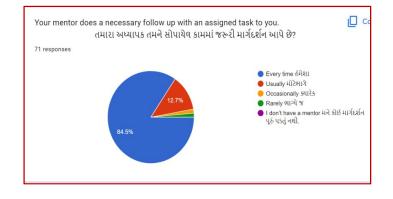

## Analysis:

After reviewing the Student Satisfaction Survey for the year 2021-2022, there are two areas to be improved and concentrated for the next academic year. They are:

- 1. To organize more internship, field visits and academic visits for students in order to allow them more exposure to the industry and the 'outer' world. This shall help them bridge the gap between classroom teaching and actual practice. In fact, because of Covid 19 restrictions, very few field visits/study tours were possible.
- 2. Faculties will be encouraged to incorporate more ICT tools in direct classroom teaching.