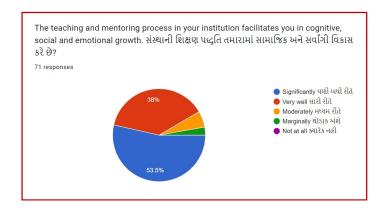

## Analysis:

After reviewing the Student Satisfaction Survey for the year 2021-2022, there are two areas to be improved and concentrated for the next academic year. They are:

- 1. To organize more internship, field visits and academic visits for students in order to allow them more exposure to the industry and the 'outer' world. This shall help them bridge the gap between classroom teaching and actual practice. In fact, because of Covid 19 restrictions, very few field visits/study tours were possible.
- 2. Faculties will be encouraged to incorporate more ICT tools in direct classroom teaching.