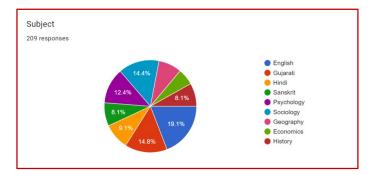

# 2.7.1 Student Satisfaction Survey: 2021-2022

| Sr. No | Class    | Page No |
|--------|----------|---------|
| 1      | FY BA    | 2       |
| 2      | SY BA    | 8       |
| 3      | TY BA    | 15      |
| 4      | FY BCom  | 23      |
| 5      | SY BCom  | 29      |
| 6      | TY BCom  | 35      |
| 7      | MA       | 41      |
| 8      | Analysis | 48      |