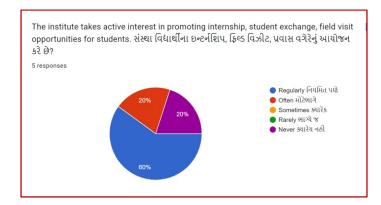

## Analysis:

After reviewing the Student Satisfaction Survey for the year 2021-2022, there are two areas to be improved and concentrated for the next academic year. They are:

- 1. To organize more internship, field visits and academic visits for students in order to allow them more exposure to the industry and the 'outer' world. This shall help them bridge the gap between classroom teaching and actual practice. In fact, because of Covid 19 restrictions, very few field visits/study tours were possible.
- 2. Faculties will be encouraged to incorporate more ICT tools in direct classroom teaching.