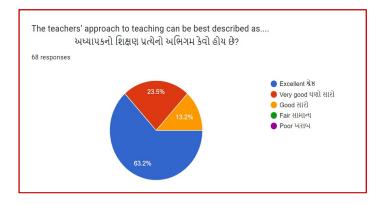

## Analysis:

After reviewing the Student Satisfaction Survey for the year 2021-2022, there are two areas to be improved and concentrated for the next academic year. They are:

- 1. To organize more internship, field visits and academic visits for students in order to allow them more exposure to the industry and the 'outer' world. This shall help them bridge the gap between classroom teaching and actual practice. In fact, because of Covid 19 restrictions, very few field visits/study tours were possible.
- 2. Faculties will be encouraged to incorporate more ICT tools in direct classroom teaching.