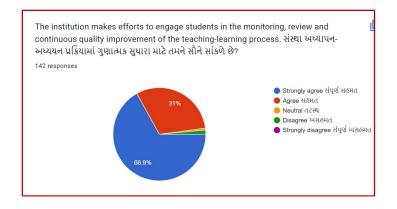

## Analysis:

After reviewing the Student Satisfaction Survey for the year 2021-2022, there are two areas to be improved and concentrated for the next academic year. They are:

- 1. To organize more internship, field visits and academic visits for students in order to allow them more exposure to the industry and the 'outer' world. This shall help them bridge the gap between classroom teaching and actual practice. In fact, because of Covid 19 restrictions, very few field visits/study tours were possible.
- 2. Faculties will be encouraged to incorporate more ICT tools in direct classroom teaching.