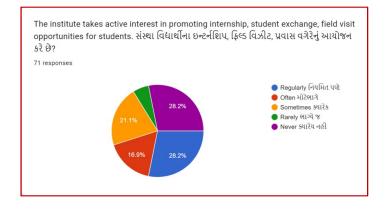

## Analysis:

After reviewing the Student Satisfaction Survey for the year 2021-2022, there are two areas to be improved and concentrated for the next academic year. They are:

- 1. To organize more internship, field visits and academic visits for students in order to allow them more exposure to the industry and the 'outer' world. This shall help them bridge the gap between classroom teaching and actual practice. In fact, because of Covid 19 restrictions, very few field visits/study tours were possible.
- 2. Faculties will be encouraged to incorporate more ICT tools in direct classroom teaching.