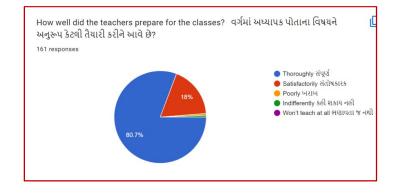

## Analysis:

After reviewing the Student Satisfaction Survey for the year 2021-2022, there are two areas to be improved and concentrated for the next academic year. They are:

- 1. To organize more internship, field visits and academic visits for students in order to allow them more exposure to the industry and the 'outer' world. This shall help them bridge the gap between classroom teaching and actual practice. In fact, because of Covid 19 restrictions, very few field visits/study tours were possible.
- 2. Faculties will be encouraged to incorporate more ICT tools in direct classroom teaching.