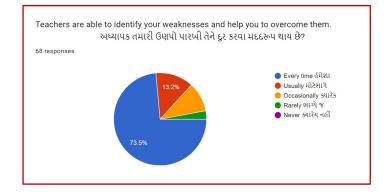

## Analysis:

After reviewing the Student Satisfaction Survey for the year 2021-2022, there are two areas to be improved and concentrated for the next academic year. They are:

- 1. To organize more internship, field visits and academic visits for students in order to allow them more exposure to the industry and the 'outer' world. This shall help them bridge the gap between classroom teaching and actual practice. In fact, because of Covid 19 restrictions, very few field visits/study tours were possible.
- 2. Faculties will be encouraged to incorporate more ICT tools in direct classroom teaching.