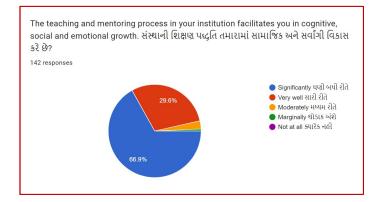

## Analysis:

After reviewing the Student Satisfaction Survey for the year 2021-2022, there are two areas to be improved and concentrated for the next academic year. They are:

- 1. To organize more internship, field visits and academic visits for students in order to allow them more exposure to the industry and the 'outer' world. This shall help them bridge the gap between classroom teaching and actual practice. In fact, because of Covid 19 restrictions, very few field visits/study tours were possible.
- 2. Faculties will be encouraged to incorporate more ICT tools in direct classroom teaching.