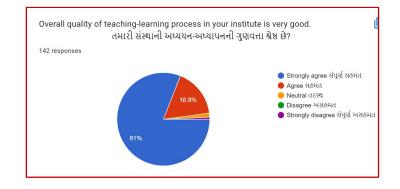

## Analysis:

After reviewing the Student Satisfaction Survey for the year 2021-2022, there are two areas to be improved and concentrated for the next academic year. They are:

- 1. To organize more internship, field visits and academic visits for students in order to allow them more exposure to the industry and the 'outer' world. This shall help them bridge the gap between classroom teaching and actual practice. In fact, because of Covid 19 restrictions, very few field visits/study tours were possible.
- 2. Faculties will be encouraged to incorporate more ICT tools in direct classroom teaching.