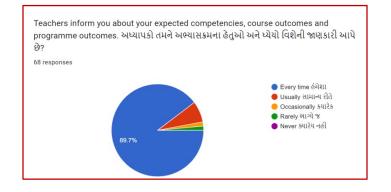

NC Mahila College, Gandhinagar IITwitter: @UmaandNathiba

# 2.7.1 Student Satisfaction Survey: 2021-2022

| Sr. No | Class    | Page No |
|--------|----------|---------|
| 1      | FY BA    | 2       |
| 2      | SY BA    | 8       |
| 3      | TY BA    | 15      |
| 4      | FY BCom  | 23      |
| 5      | SY BCom  | 29      |
| 6      | TY BCom  | 35      |
| 7      | MA       | 41      |
| 8      | Analysis | 48      |



















































#### SSS SYBA 2021-2022



















































#### SSS TYBA 2021-2022



















































# SSS FY BCom 2021-2022

















































## SSS SY BCom 2021-2022

































































































SSS MA 2021-2022



















































## Analysis:

After reviewing the Student Satisfaction Survey for the year 2021-2022, there are two areas to be improved and concentrated for the next academic year. They are:

- 1. To organize more internship, field visits and academic visits for students in order to allow them more exposure to the industry and the 'outer' world. This shall help them bridge the gap between classroom teaching and actual practice. In fact, because of Covid 19 restrictions, very few field visits/study tours were possible.
- 2. Faculties will be encouraged to incorporate more ICT tools in direct classroom teaching.