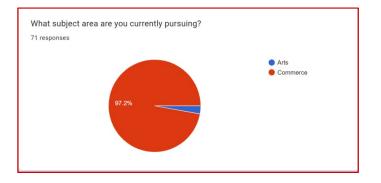

with Potential for Excellence Phase-II

E-Mail:<u>artscollegeuma@gmail.com</u>IIWebsite: uancmahilacollege.orgIMobile: 77789 20502 Youtube: UANC Mahila College, Gandhinagar IITwitter: @UmaandNathiba

# 2.7.1 Student Satisfaction Survey: 2021-2022

| Sr. No | Class    | Page No |
|--------|----------|---------|
| 1      | FY BA    | 2       |
| 2      | SY BA    | 8       |
| 3      | TY BA    | 15      |
| 4      | FY BCom  | 23      |
| 5      | SY BCom  | 29      |
| 6      | TY BCom  | 35      |
| 7      | MA       | 41      |
| 8      | Analysis | 48      |



















































#### SSS SYBA 2021-2022



















































#### SSS TYBA 2021-2022



















































# SSS FY BCom 2021-2022

















































## SSS SY BCom 2021-2022

































































































SSS MA 2021-2022



















































## Analysis:

After reviewing the Student Satisfaction Survey for the year 2021-2022, there are two areas to be improved and concentrated for the next academic year. They are:

- 1. To organize more internship, field visits and academic visits for students in order to allow them more exposure to the industry and the 'outer' world. This shall help them bridge the gap between classroom teaching and actual practice. In fact, because of Covid 19 restrictions, very few field visits/study tours were possible.
- 2. Faculties will be encouraged to incorporate more ICT t