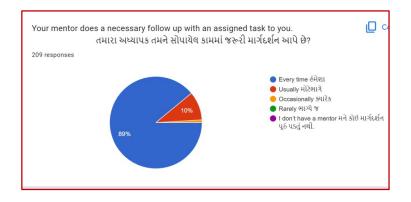

## Analysis:

After reviewing the Student Satisfaction Survey for the year 2021-2022, there are two areas to be improved and concentrated for the next academic year. They are:

- 1. To organize more internship, field visits and academic visits for students in order to allow them more exposure to the industry and the 'outer' world. This shall help them bridge the gap between classroom teaching and actual practice. In fact, because of Covid 19 restrictions, very few field visits/study tours were possible.
- 2. Faculties will be encouraged to incorporate more ICT tools in direct classroom teaching.