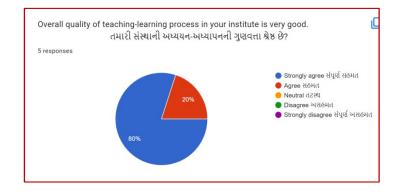

## Analysis:

After reviewing the Student Satisfaction Survey for the year 2021-2022, there are two areas to be improved and concentrated for the next academic year. They are:

- 1. To organize more internship, field visits and academic visits for students in order to allow them more exposure to the industry and the 'outer' world. This shall help them bridge the gap between classroom teaching and actual practice. In fact, because of Covid 19 restrictions, very few field visits/study tours were possible.
- 2. Faculties will be encouraged to incorporate more ICT tools in direct classroom teaching.