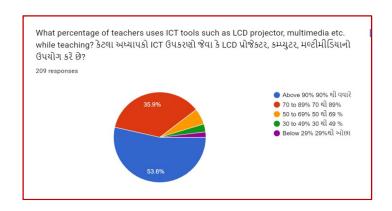

## Analysis:

After reviewing the Student Satisfaction Survey for the year 2021-2022, there are two areas to be improved and concentrated for the next academic year. They are:

- 1. To organize more internship, field visits and academic visits for students in order to allow them more exposure to the industry and the 'outer' world. This shall help them bridge the gap between classroom teaching and actual practice. In fact, because of Covid 19 restrictions, very few field visits/study tours were possible.
- 2. Faculties will be encouraged to incorporate more ICT tools in direct classroom teaching.