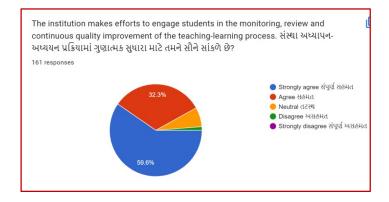

## Analysis:

After reviewing the Student Satisfaction Survey for the year 2021-2022, there are two areas to be improved and concentrated for the next academic year. They are:

- 1. To organize more internship, field visits and academic visits for students in order to allow them more exposure to the industry and the 'outer' world. This shall help them bridge the gap between classroom teaching and actual practice. In fact, because of Covid 19 restrictions, very few field visits/study tours were possible.
- 2. Faculties will be encouraged to incorporate more ICT tools in direct classroom teaching.