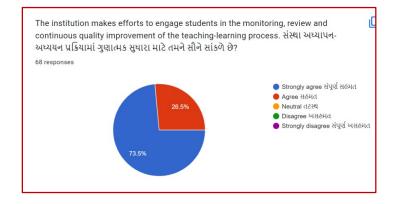

## Analysis:

After reviewing the Student Satisfaction Survey for the year 2021-2022, there are two areas to be improved and concentrated for the next academic year. They are:

- 1. To organize more internship, field visits and academic visits for students in order to allow them more exposure to the industry and the 'outer' world. This shall help them bridge the gap between classroom teaching and actual practice. In fact, because of Covid 19 restrictions, very few field visits/study tours were possible.
- 2. Faculties will be encouraged to incorporate more ICT tools in direct classroom teaching.