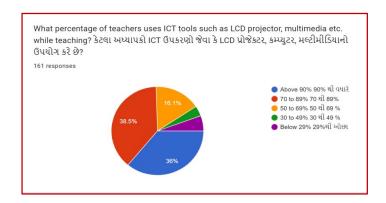

## Analysis:

After reviewing the Student Satisfaction Survey for the year 2021-2022, there are two areas to be improved and concentrated for the next academic year. They are:

- 1. To organize more internship, field visits and academic visits for students in order to allow them more exposure to the industry and the 'outer' world. This shall help them bridge the gap between classroom teaching and actual practice. In fact, because of Covid 19 restrictions, very few field visits/study tours were possible.
- 2. Faculties will be encouraged to incorporate more ICT tools in direct classroom teaching.