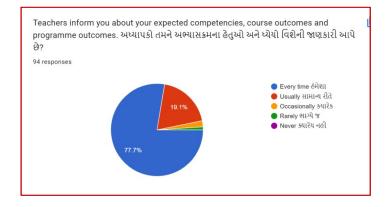

ahilacollege.orgIMobile: 77789 20502 Youtube: UANC Mahila College, Gandhinagar IITwitter: @UmaandNathiba

# 2.7.1 Student Satisfaction Survey: 2021-2022

| Sr. No | Class    | Page No |
|--------|----------|---------|
| 1      | FY BA    | 2       |
| 2      | SY BA    | 8       |
| 3      | TY BA    | 15      |
| 4      | FY BCom  | 23      |
| 5      | SY BCom  | 29      |
| 6      | TY BCom  | 35      |
| 7      | MA       | 41      |
| 8      | Analysis | 48      |



















































#### SSS SYBA 2021-2022



















































#### SSS TYBA 2021-2022



















































# SSS FY BCom 2021-2022

















































## SSS SY BCom 2021-2022

































































































SSS MA 2021-2022



















































## Analysis:

After reviewing the Student Satisfaction Survey for the year 2021-2022, there are two areas to be improved and concentrated for the next academic year. They are:

- 1. To organize more internship, field visits and academic visits for students in order to allow them more exposure to the industry and the 'outer' world. This shall help them bridge the gap between classroom teaching and actual practice. In fact, because of Covid 19 restrictions, very few field visits/study tours were possible.
- 2. Faculties will be encouraged to incorporate more ICT tools in direct classroom teaching.