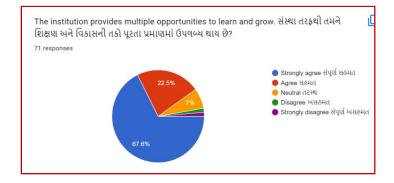

## Analysis:

After reviewing the Student Satisfaction Survey for the year 2021-2022, there are two areas to be improved and concentrated for the next academic year. They are:

- 1. To organize more internship, field visits and academic visits for students in order to allow them more exposure to the industry and the 'outer' world. This shall help them bridge the gap between classroom teaching and actual practice. In fact, because of Covid 19 restrictions, very few field visits/study tours were possible.
- 2. Faculties will be encouraged to incorporate more ICT tools in direct classroom teaching.