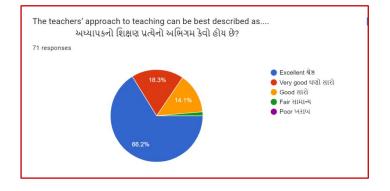

ential for Excellence Phase-II

E-Mail:<u>artscollegeuma@gmail.com</u>IIWebsite: uancmahilacollege.orgIMobile: 77789 20502 Youtube: UANC Mahila College, Gandhinagar IITwitter: @UmaandNathiba

# 2.7.1 Student Satisfaction Survey: 2021-2022

| Sr. No | Class    | Page No |
|--------|----------|---------|
| 1      | FY BA    | 2       |
| 2      | SY BA    | 8       |
| 3      | TY BA    | 15      |
| 4      | FY BCom  | 23      |
| 5      | SY BCom  | 29      |
| 6      | TY BCom  | 35      |
| 7      | MA       | 41      |
| 8      | Analysis | 48      |



















































#### SSS SYBA 2021-2022



















































#### SSS TYBA 2021-2022



















































# SSS FY BCom 2021-2022

















































## SSS SY BCom 2021-2022

































































































SSS MA 2021-2022



















































## Analysis:

After reviewing the Student Satisfaction Survey for the year 2021-2022, there are two areas to be improved and concentrated for the next academic year. They are:

- 1. To organize more internship, field visits and academic visits for students in order to allow them more exposure to the industry and the 'outer' world. This shall help them bridge the gap between classroom teaching and actual practice. In fact, because of Covid 19 restrictions, very few field visits/study tours were possible.
- 2. Faculties will be encouraged to incorporate more ICT tools in