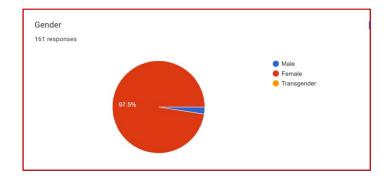

agar – 382023 (Estd. in 1991, Affiliated with Gujarat University - College Code 191 – AISHE Code C-5881) NAAC (Cycle-3) 'A' Grade - 3.32 CGPA --College with Potential for Excellence Phase-II

E-Mail:<u>artscollegeuma@gmail.com</u>IIWebsite: uancmahilacollege.orgIMobile: 77789 20502 Youtube: UANC Mahila College, Gandhinagar IITwitter: @UmaandNathiba

# 2.7.1 Student Satisfaction Survey: 2021-2022

| Sr. No | Class    | Page No |
|--------|----------|---------|
| 1      | FY BA    | 2       |
| 2      | SY BA    | 8       |
| 3      | TY BA    | 15      |
| 4      | FY BCom  | 23      |
| 5      | SY BCom  | 29      |
| 6      | TY BCom  | 35      |
| 7      | MA       | 41      |
| 8      | Analysis | 48      |



















































#### SSS SYBA 2021-2022



















































#### SSS TYBA 2021-2022



















































# SSS FY BCom 2021-2022

















































## SSS SY BCom 2021-2022

































































































SSS MA 2021-2022



















































## Analysis:

After reviewing the Student Satisfaction Survey for the year 2021-2022, there are two areas to be improved and concentrated for the next academic year. They are:

- 1. To organize more internship, field visits and academic visits for students in order to allow them more exposure to the industry and the 'outer' world. This shall help them bridge the gap between classroom teaching and actual practice.