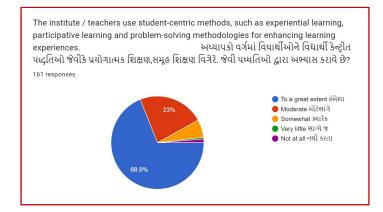

## Analysis:

After reviewing the Student Satisfaction Survey for the year 2021-2022, there are two areas to be improved and concentrated for the next academic year. They are:

- 1. To organize more internship, field visits and academic visits for students in order to allow them more exposure to the industry and the 'outer' world. This shall help them bridge the gap between classroom teaching and actual practice. In fact, because of Covid 19 restrictions, very few field visits/study tours were possible.
- 2. Faculties will be encouraged to incorporate more ICT tools in direct classroom teaching.