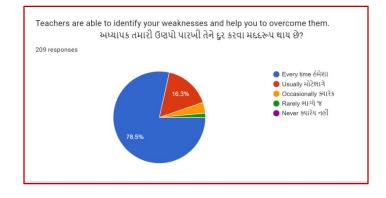

## Analysis:

After reviewing the Student Satisfaction Survey for the year 2021-2022, there are two areas to be improved and concentrated for the next academic year. They are:

- 1. To organize more internship, field visits and academic visits for students in order to allow them more exposure to the industry and the 'outer' world. This shall help them bridge the gap between classroom teaching and actual practice. In fact, because of Covid 19 restrictions, very few field visits/study tours were possible.
- 2. Faculties will be encouraged to incorporate more ICT tools in direct classroom teaching.