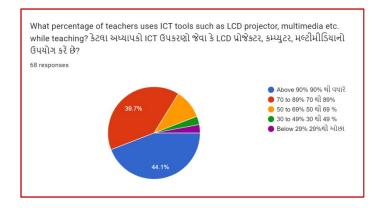

## Analysis:

After reviewing the Student Satisfaction Survey for the year 2021-2022, there are two areas to be improved and concentrated for the next academic year. They are:

- 1. To organize more internship, field visits and academic visits for students in order to allow them more exposure to the industry and the 'outer' world. This shall help them bridge the gap between classroom teaching and actual practice. In fact, because of Covid 19 restrictions, very few field visits/study tours were possible.
- 2. Faculties will be encouraged to incorporate more ICT tools in direct classroom teaching.