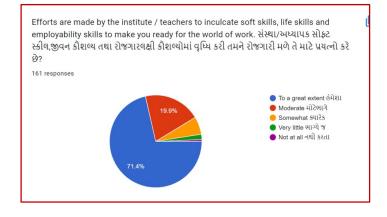

## Analysis:

After reviewing the Student Satisfaction Survey for the year 2021-2022, there are two areas to be improved and concentrated for the next academic year. They are:

- 1. To organize more internship, field visits and academic visits for students in order to allow them more exposure to the industry and the 'outer' world. This shall help them bridge the gap between classroom teaching and actual practice. In fact, because of Covid 19 restrictions, very few field visits/study tours were possible.
- 2. Faculties will be encouraged to incorporate more ICT tools in direct classroom teaching.