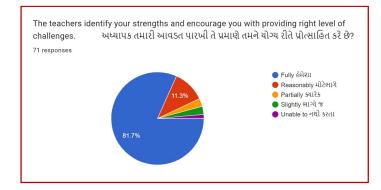

## Analysis:

After reviewing the Student Satisfaction Survey for the year 2021-2022, there are two areas to be improved and concentrated for the next academic year. They are:

- 1. To organize more internship, field visits and academic visits for students in order to allow them more exposure to the industry and the 'outer' world. This shall help them bridge the gap between classroom teaching and actual practice. In fact, because of Covid 19 restrictions, very few field visits/study tours were possible.
- 2. Faculties will be encouraged to incorporate more ICT tools in direct classroom teaching.