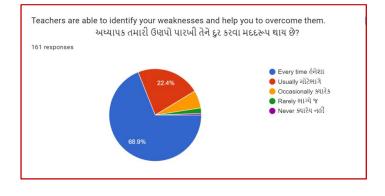

## Analysis:

After reviewing the Student Satisfaction Survey for the year 2021-2022, there are two areas to be improved and concentrated for the next academic year. They are:

- 1. To organize more internship, field visits and academic visits for students in order to allow them more exposure to the industry and the 'outer' world. This shall help them bridge the gap between classroom teaching and actual practice. In fact, because of Covid 19 restrictions, very few field visits/study tours were possible.
- 2. Faculties will be encouraged to incorporate more ICT tools in direct classroom teaching.