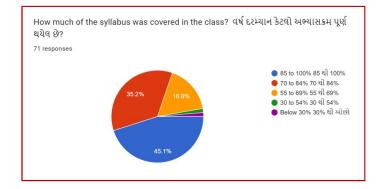

th Potential for Excellence Phase-II

E-Mail:<u>artscollegeuma@gmail.com</u>IIWebsite: uancmahilacollege.orgIMobile: 77789 20502 Youtube: UANC Mahila College, Gandhinagar IITwitter: @UmaandNathiba

# 2.7.1 Student Satisfaction Survey: 2021-2022

| Sr. No | Class    | Page No |
|--------|----------|---------|
| 1      | FY BA    | 2       |
| 2      | SY BA    | 8       |
| 3      | TY BA    | 15      |
| 4      | FY BCom  | 23      |
| 5      | SY BCom  | 29      |
| 6      | TY BCom  | 35      |
| 7      | MA       | 41      |
| 8      | Analysis | 48      |



















































#### SSS SYBA 2021-2022



















































#### SSS TYBA 2021-2022



















































# SSS FY BCom 2021-2022

















































## SSS SY BCom 2021-2022

































































































SSS MA 2021-2022



















































## Analysis:

After reviewing the Student Satisfaction Survey for the year 2021-2022, there are two areas to be improved and concentrated for the next academic year. They are:

- 1. To organize more internship, field visits and academic visits for students in order to allow them more exposure to the industry and the 'outer' world. This shall help them bridge the gap between classroom teaching and actual practice. In fact, because of Covid 19 restrictions, very few field visits/study tours were possible.
- 2. Faculties will be encouraged to incorporate more ICT too