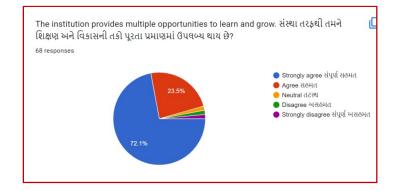

UANC Mahila College, Gandhinagar IITwitter: @UmaandNathiba

# 2.7.1 Student Satisfaction Survey: 2021-2022

| Sr. No | Class    | Page No |
|--------|----------|---------|
| 1      | FY BA    | 2       |
| 2      | SY BA    | 8       |
| 3      | TY BA    | 15      |
| 4      | FY BCom  | 23      |
| 5      | SY BCom  | 29      |
| 6      | TY BCom  | 35      |
| 7      | MA       | 41      |
| 8      | Analysis | 48      |



















































#### SSS SYBA 2021-2022



















































#### SSS TYBA 2021-2022



















































# SSS FY BCom 2021-2022

















































## SSS SY BCom 2021-2022

































































































SSS MA 2021-2022



















































## Analysis:

After reviewing the Student Satisfaction Survey for the year 2021-2022, there are two areas to be improved and concentrated for the next academic year. They are:

- 1. To organize more internship, field visits and academic visits for students in order to allow them more exposure to the industry and the 'outer' world. This shall help them bridge the gap between classroom teaching and actual practice. In fact, because of Covid 19 restrictions, very few field visits/study tours were possible.
- 2. Faculties will be encouraged to incorporate more ICT tools in direct classroom teaching.