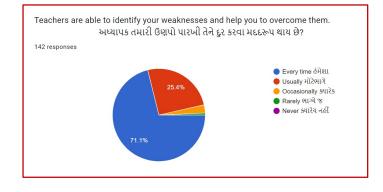

AC (Cycle-3) 'A' Grade - 3.32 CGPA --College with Potential for Excellence Phase-II

E-Mail:<u>artscollegeuma@gmail.com</u>IIWebsite: uancmahilacollege.orgIMobile: 77789 20502 Youtube: UANC Mahila College, Gandhinagar IITwitter: @UmaandNathiba

# 2.7.1 Student Satisfaction Survey: 2021-2022

| Sr. No | Class    | Page No |
|--------|----------|---------|
| 1      | FY BA    | 2       |
| 2      | SY BA    | 8       |
| 3      | TY BA    | 15      |
| 4      | FY BCom  | 23      |
| 5      | SY BCom  | 29      |
| 6      | TY BCom  | 35      |
| 7      | MA       | 41      |
| 8      | Analysis | 48      |



















































#### SSS SYBA 2021-2022



















































#### SSS TYBA 2021-2022



















































# SSS FY BCom 2021-2022

















































## SSS SY BCom 2021-2022

































































































SSS MA 2021-2022



















































## Analysis:

After reviewing the Student Satisfaction Survey for the year 2021-2022, there are two areas to be improved and concentrated for the next academic year. They are:

- 1. To organize more internship, field visits and academic visits for students in order to allow them more exposure to the industry and the 'outer' world. This shall help them bridge the gap between classroom teaching and actual practice. In fact, because of Covid 19 restrictions, very few field visits/study tours were possible.
- 2. Faculties