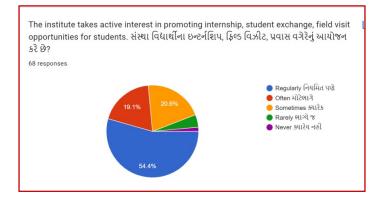

## Analysis:

After reviewing the Student Satisfaction Survey for the year 2021-2022, there are two areas to be improved and concentrated for the next academic year. They are:

- 1. To organize more internship, field visits and academic visits for students in order to allow them more exposure to the industry and the 'outer' world. This shall help them bridge the gap between classroom teaching and actual practice. In fact, because of Covid 19 restrictions, very few field visits/study tours were possible.
- 2. Faculties will be encouraged to incorporate more ICT tools in direct classroom teaching.