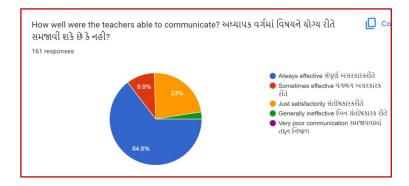

## Analysis:

After reviewing the Student Satisfaction Survey for the year 2021-2022, there are two areas to be improved and concentrated for the next academic year. They are:

- 1. To organize more internship, field visits and academic visits for students in order to allow them more exposure to the industry and the 'outer' world. This shall help them bridge the gap between classroom teaching and actual practice. In fact, because of Covid 19 restrictions, very few field visits/study tours were possible.
- 2. Faculties will be encouraged to incorporate more ICT tools in direct classroom teaching.