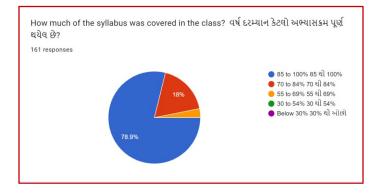

## Analysis:

After reviewing the Student Satisfaction Survey for the year 2021-2022, there are two areas to be improved and concentrated for the next academic year. They are:

- 1. To organize more internship, field visits and academic visits for students in order to allow them more exposure to the industry and the 'outer' world. This shall help them bridge the gap between classroom teaching and actual practice. In fact, because of Covid 19 restrictions, very few field visits/study tours were possible.
- 2. Faculties will be encouraged to incorporate more ICT tools in direct classroom teaching.