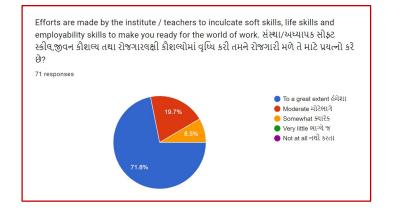

## Analysis:

After reviewing the Student Satisfaction Survey for the year 2021-2022, there are two areas to be improved and concentrated for the next academic year. They are:

- 1. To organize more internship, field visits and academic visits for students in order to allow them more exposure to the industry and the 'outer' world. This shall help them bridge the gap between classroom teaching and actual practice. In fact, because of Covid 19 restrictions, very few field visits/study tours were possible.
- 2. Faculties will be encouraged to incorporate more ICT tools in direct classroom teaching.