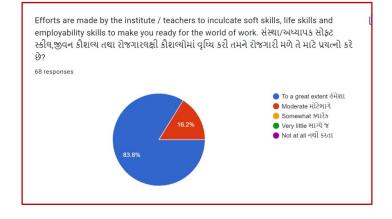

## Analysis:

After reviewing the Student Satisfaction Survey for the year 2021-2022, there are two areas to be improved and concentrated for the next academic year. They are:

- 1. To organize more internship, field visits and academic visits for students in order to allow them more exposure to the industry and the 'outer' world. This shall help them bridge the gap between classroom teaching and actual practice. In fact, because of Covid 19 restrictions, very few field visits/study tours were possible.
- 2. Faculties will be encouraged to incorporate more ICT tools in direct classroom teaching.