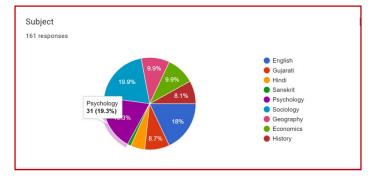

# 2.7.1 Student Satisfaction Survey: 2021-2022

| Sr. No | Class    | Page No |
|--------|----------|---------|
| 1      | FY BA    | 2       |
| 2      | SY BA    | 8       |
| 3      | TY BA    | 15      |
| 4      | FY BCom  | 23      |
| 5      | SY BCom  | 29      |
| 6      | TY BCom  | 35      |
| 7      | MA       | 41      |
| 8      | Analysis | 48      |