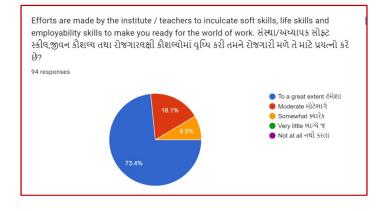

## Analysis:

After reviewing the Student Satisfaction Survey for the year 2021-2022, there are two areas to be improved and concentrated for the next academic year. They are:

- 1. To organize more internship, field visits and academic visits for students in order to allow them more exposure to the industry and the 'outer' world. This shall help them bridge the gap between classroom teaching and actual practice. In fact, because of Covid 19 restrictions, very few field visits/study tours were possible.
- 2. Faculties will be encouraged to incorporate more ICT tools in direct classroom teaching.