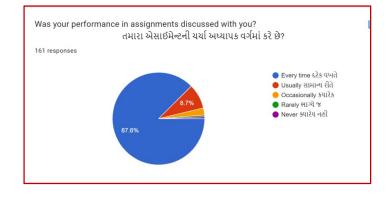

## Analysis:

After reviewing the Student Satisfaction Survey for the year 2021-2022, there are two areas to be improved and concentrated for the next academic year. They are:

- 1. To organize more internship, field visits and academic visits for students in order to allow them more exposure to the industry and the 'outer' world. This shall help them bridge the gap between classroom teaching and actual practice. In fact, because of Covid 19 restrictions, very few field visits/study tours were possible.
- 2. Faculties will be encouraged to incorporate more ICT tools in direct classroom teaching.