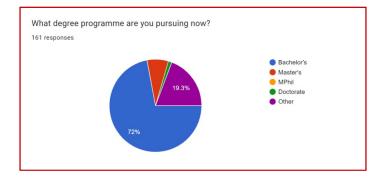

ar – 382023 (Estd. in 1991, Affiliated with Gujarat University - College Code 191 – AISHE Code C-5881) NAAC (Cycle-3) 'A' Grade - 3.32 CGPA --College with Potential for Excellence Phase-II

E-Mail:<u>artscollegeuma@gmail.com</u>IIWebsite: uancmahilacollege.orgIMobile: 77789 20502 Youtube: UANC Mahila College, Gandhinagar IITwitter: @UmaandNathiba

# 2.7.1 Student Satisfaction Survey: 2021-2022

| Sr. No | Class    | Page No |
|--------|----------|---------|
| 1      | FY BA    | 2       |
| 2      | SY BA    | 8       |
| 3      | TY BA    | 15      |
| 4      | FY BCom  | 23      |
| 5      | SY BCom  | 29      |
| 6      | TY BCom  | 35      |
| 7      | MA       | 41      |
| 8      | Analysis | 48      |



















































#### SSS SYBA 2021-2022



















































#### SSS TYBA 2021-2022



















































# SSS FY BCom 2021-2022

















































## SSS SY BCom 2021-2022

































































































SSS MA 2021-2022



















































## Analysis:

After reviewing the Student Satisfaction Survey for the year 2021-2022, there are two areas to be improved and concentrated for the next academic year. They are:

- 1. To organize more internship, field visits and academic visits for students in order to allow them more exposure to the industry and the 'outer' world. This shall help them bridge the gap between classroom teaching and actual practice. I