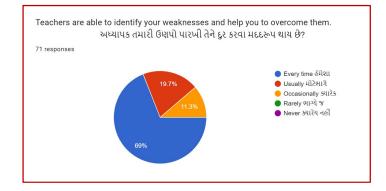

## Analysis:

After reviewing the Student Satisfaction Survey for the year 2021-2022, there are two areas to be improved and concentrated for the next academic year. They are:

- 1. To organize more internship, field visits and academic visits for students in order to allow them more exposure to the industry and the 'outer' world. This shall help them bridge the gap between classroom teaching and actual practice. In fact, because of Covid 19 restrictions, very few field visits/study tours were possible.
- 2. Faculties will be encouraged to incorporate more ICT tools in direct classroom teaching.