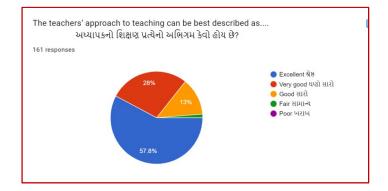

## Analysis:

After reviewing the Student Satisfaction Survey for the year 2021-2022, there are two areas to be improved and concentrated for the next academic year. They are:

- 1. To organize more internship, field visits and academic visits for students in order to allow them more exposure to the industry and the 'outer' world. This shall help them bridge the gap between classroom teaching and actual practice. In fact, because of Covid 19 restrictions, very few field visits/study tours were possible.
- 2. Faculties will be encouraged to incorporate more ICT tools in direct classroom teaching.