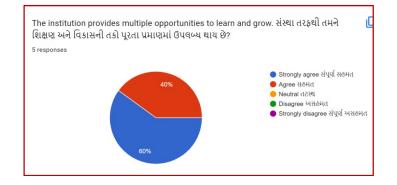

Student Satisfaction Survey: 2021-2022

| Sr. No | Class    | Page No |
|--------|----------|---------|
| 1      | FY BA    | 2       |
| 2      | SY BA    | 8       |
| 3      | TY BA    | 15      |
| 4      | FY BCom  | 23      |
| 5      | SY BCom  | 29      |
| 6      | TY BCom  | 35      |
| 7      | MA       | 41      |
| 8      | Analysis | 48      |



















































#### SSS SYBA 2021-2022



















































#### SSS TYBA 2021-2022



















































# SSS FY BCom 2021-2022

















































## SSS SY BCom 2021-2022

































































































SSS MA 2021-2022



















































## Analysis:

After reviewing the Student Satisfaction Survey for the year 2021-2022, there are two areas to be improved and concentrated for the next academic year. They are:

- 1. To organize more internship, field visits and academic visits for students in order to allow them more exposure to the industry and the 'outer' world. This shall help them bridge the gap between classroom teaching and actual practice. In fact, because of Covid 19 restrictions, very few field visits/study tours were possible.
- 2. Faculties will be encouraged to incorporate more ICT tools in direct classroom teaching.