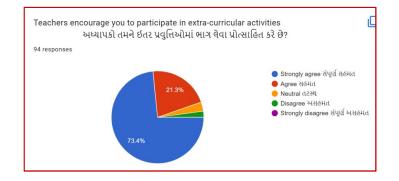

## Analysis:

After reviewing the Student Satisfaction Survey for the year 2021-2022, there are two areas to be improved and concentrated for the next academic year. They are:

- 1. To organize more internship, field visits and academic visits for students in order to allow them more exposure to the industry and the 'outer' world. This shall help them bridge the gap between classroom teaching and actual practice. In fact, because of Covid 19 restrictions, very few field visits/study tours were possible.
- 2. Faculties will be encouraged to incorporate more ICT tools in direct classroom teaching.