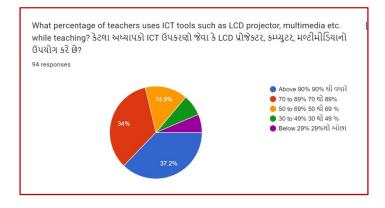

## Analysis:

After reviewing the Student Satisfaction Survey for the year 2021-2022, there are two areas to be improved and concentrated for the next academic year. They are:

- 1. To organize more internship, field visits and academic visits for students in order to allow them more exposure to the industry and the 'outer' world. This shall help them bridge the gap between classroom teaching and actual practice. In fact, because of Covid 19 restrictions, very few field visits/study tours were possible.
- 2. Faculties will be encouraged to incorporate more ICT tools in direct classroom teaching.