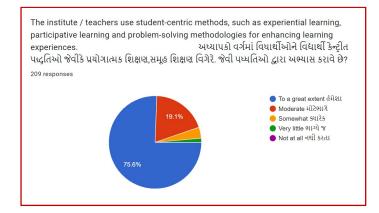

## Analysis:

After reviewing the Student Satisfaction Survey for the year 2021-2022, there are two areas to be improved and concentrated for the next academic year. They are:

- 1. To organize more internship, field visits and academic visits for students in order to allow them more exposure to the industry and the 'outer' world. This shall help them bridge the gap between classroom teaching and actual practice. In fact, because of Covid 19 restrictions, very few field visits/study tours were possible.
- 2. Faculties will be encouraged to incorporate more ICT tools in direct classroom teaching.