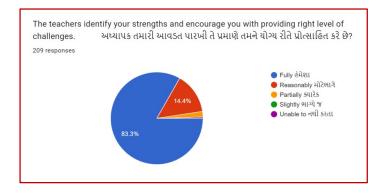

## Analysis:

After reviewing the Student Satisfaction Survey for the year 2021-2022, there are two areas to be improved and concentrated for the next academic year. They are:

- 1. To organize more internship, field visits and academic visits for students in order to allow them more exposure to the industry and the 'outer' world. This shall help them bridge the gap between classroom teaching and actual practice. In fact, because of Covid 19 restrictions, very few field visits/study tours were possible.
- 2. Faculties will be encouraged to incorporate more ICT tools in direct classroom teaching.