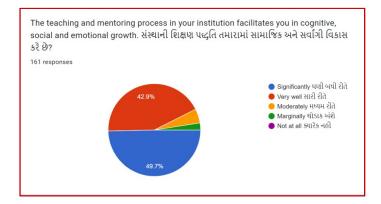

## Analysis:

After reviewing the Student Satisfaction Survey for the year 2021-2022, there are two areas to be improved and concentrated for the next academic year. They are:

- 1. To organize more internship, field visits and academic visits for students in order to allow them more exposure to the industry and the 'outer' world. This shall help them bridge the gap between classroom teaching and actual practice. In fact, because of Covid 19 restrictions, very few field visits/study tours were possible.
- 2. Faculties will be encouraged to incorporate more ICT tools in direct classroom teaching.