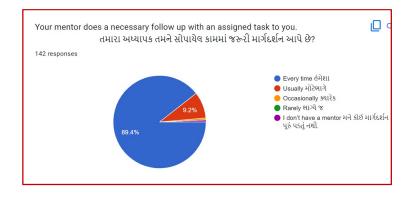

81) NAAC (Cycle-3) 'A' Grade - 3.32 CGPA --College with Potential for Excellence Phase-II

E-Mail:<u>artscollegeuma@gmail.com</u>IIWebsite: uancmahilacollege.orgIMobile: 77789 20502 Youtube: UANC Mahila College, Gandhinagar IITwitter: @UmaandNathiba

# 2.7.1 Student Satisfaction Survey: 2021-2022

| Sr. No | Class    | Page No |
|--------|----------|---------|
| 1      | FY BA    | 2       |
| 2      | SY BA    | 8       |
| 3      | TY BA    | 15      |
| 4      | FY BCom  | 23      |
| 5      | SY BCom  | 29      |
| 6      | TY BCom  | 35      |
| 7      | MA       | 41      |
| 8      | Analysis | 48      |



















































#### SSS SYBA 2021-2022



















































#### SSS TYBA 2021-2022



















































# SSS FY BCom 2021-2022

















































## SSS SY BCom 2021-2022

































































































SSS MA 2021-2022



















































## Analysis:

After reviewing the Student Satisfaction Survey for the year 2021-2022, there are two areas to be improved and concentrated for the next academic year. They are:

- 1. To organize more internship, field visits and academic visits for students in order to allow them more exposure to the industry and the 'outer' world. This shall help them bridge the gap between classroom teaching and actual practice. In fact, because of Covid 19 restrictions, very few field visits/study tours were possible.
- 2. Fac