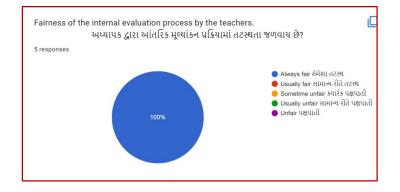

## Analysis:

After reviewing the Student Satisfaction Survey for the year 2021-2022, there are two areas to be improved and concentrated for the next academic year. They are:

- 1. To organize more internship, field visits and academic visits for students in order to allow them more exposure to the industry and the 'outer' world. This shall help them bridge the gap between classroom teaching and actual practice. In fact, because of Covid 19 restrictions, very few field visits/study tours were possible.
- 2. Faculties will be encouraged to incorporate more ICT tools in direct classroom teaching.