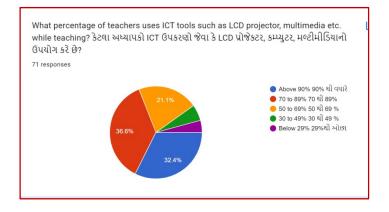

## Analysis:

After reviewing the Student Satisfaction Survey for the year 2021-2022, there are two areas to be improved and concentrated for the next academic year. They are:

- 1. To organize more internship, field visits and academic visits for students in order to allow them more exposure to the industry and the 'outer' world. This shall help them bridge the gap between classroom teaching and actual practice. In fact, because of Covid 19 restrictions, very few field visits/study tours were possible.
- 2. Faculties will be encouraged to incorporate more ICT tools in direct classroom teaching.