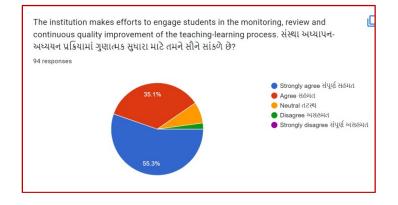

ge.orgIMobile: 77789 20502 Youtube: UANC Mahila College, Gandhinagar IITwitter: @UmaandNathiba

# 2.7.1 Student Satisfaction Survey: 2021-2022

| Sr. No | Class    | Page No |
|--------|----------|---------|
| 1      | FY BA    | 2       |
| 2      | SY BA    | 8       |
| 3      | TY BA    | 15      |
| 4      | FY BCom  | 23      |
| 5      | SY BCom  | 29      |
| 6      | TY BCom  | 35      |
| 7      | MA       | 41      |
| 8      | Analysis | 48      |



















































#### SSS SYBA 2021-2022



















































#### SSS TYBA 2021-2022



















































# SSS FY BCom 2021-2022

















































## SSS SY BCom 2021-2022

































































































SSS MA 2021-2022



















































## Analysis:

After reviewing the Student Satisfaction Survey for the year 2021-2022, there are two areas to be improved and concentrated for the next academic year. They are:

- 1. To organize more internship, field visits and academic visits for students in order to allow them more exposure to the industry and the 'outer' world. This shall help them bridge the gap between classroom teaching and actual practice. In fact, because of Covid 19 restrictions, very few field visits/study tours were possible.
- 2. Faculties will be encouraged to incorporate more ICT tools in direct classroom teaching.