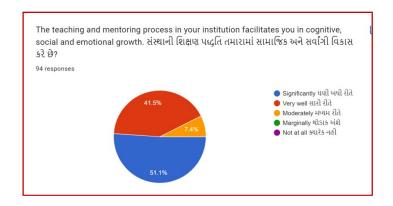

ancmahilacollege.orgIMobile: 77789 20502 Youtube: UANC Mahila College, Gandhinagar IITwitter: @UmaandNathiba

# 2.7.1 Student Satisfaction Survey: 2021-2022

| Sr. No | Class    | Page No |
|--------|----------|---------|
| 1      | FY BA    | 2       |
| 2      | SY BA    | 8       |
| 3      | TY BA    | 15      |
| 4      | FY BCom  | 23      |
| 5      | SY BCom  | 29      |
| 6      | TY BCom  | 35      |
| 7      | MA       | 41      |
| 8      | Analysis | 48      |



















































#### SSS SYBA 2021-2022



















































#### SSS TYBA 2021-2022



















































# SSS FY BCom 2021-2022

















































## SSS SY BCom 2021-2022

































































































SSS MA 2021-2022



















































## Analysis:

After reviewing the Student Satisfaction Survey for the year 2021-2022, there are two areas to be improved and concentrated for the next academic year. They are:

- 1. To organize more internship, field visits and academic visits for students in order to allow them more exposure to the industry and the 'outer' world. This shall help them bridge the gap between classroom teaching and actual practice. In fact, because of Covid 19 restrictions, very few field visits/study tours were possible.
- 2. Faculties will be encouraged to incorporate more ICT tools in direct classroom teaching.