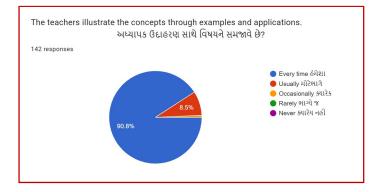

) NAAC (Cycle-3) 'A' Grade - 3.32 CGPA --College with Potential for Excellence Phase-II

E-Mail:<u>artscollegeuma@gmail.com</u>IIWebsite: uancmahilacollege.orgIMobile: 77789 20502 Youtube: UANC Mahila College, Gandhinagar IITwitter: @UmaandNathiba

# 2.7.1 Student Satisfaction Survey: 2021-2022

| Sr. No | Class    | Page No |
|--------|----------|---------|
| 1      | FY BA    | 2       |
| 2      | SY BA    | 8       |
| 3      | TY BA    | 15      |
| 4      | FY BCom  | 23      |
| 5      | SY BCom  | 29      |
| 6      | TY BCom  | 35      |
| 7      | MA       | 41      |
| 8      | Analysis | 48      |



















































#### SSS SYBA 2021-2022



















































#### SSS TYBA 2021-2022



















































# SSS FY BCom 2021-2022

















































## SSS SY BCom 2021-2022

































































































SSS MA 2021-2022



















































## Analysis:

After reviewing the Student Satisfaction Survey for the year 2021-2022, there are two areas to be improved and concentrated for the next academic year. They are:

- 1. To organize more internship, field visits and academic visits for students in order to allow them more exposure to the industry and the 'outer' world. This shall help them bridge the gap between classroom teaching and actual practice. In fact, because of Covid 19 restrictions, very few field visits/study tours were possible.
- 2. Facul