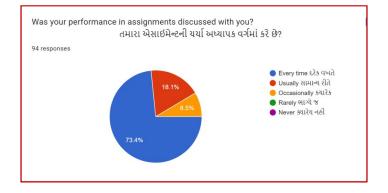

## Analysis:

After reviewing the Student Satisfaction Survey for the year 2021-2022, there are two areas to be improved and concentrated for the next academic year. They are:

- 1. To organize more internship, field visits and academic visits for students in order to allow them more exposure to the industry and the 'outer' world. This shall help them bridge the gap between classroom teaching and actual practice. In fact, because of Covid 19 restrictions, very few field visits/study tours were possible.
- 2. Faculties will be encouraged to incorporate more ICT tools in direct classroom teaching.