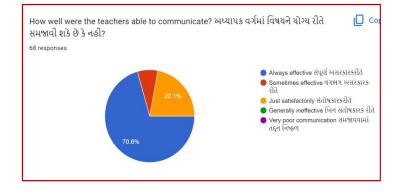

## Analysis:

After reviewing the Student Satisfaction Survey for the year 2021-2022, there are two areas to be improved and concentrated for the next academic year. They are:

- 1. To organize more internship, field visits and academic visits for students in order to allow them more exposure to the industry and the 'outer' world. This shall help them bridge the gap between classroom teaching and actual practice. In fact, because of Covid 19 restrictions, very few field visits/study tours were possible.
- 2. Faculties will be encouraged to incorporate more ICT tools in direct classroom teaching.