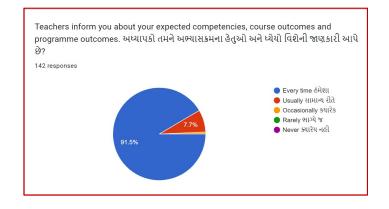

## Analysis:

After reviewing the Student Satisfaction Survey for the year 2021-2022, there are two areas to be improved and concentrated for the next academic year. They are:

- 1. To organize more internship, field visits and academic visits for students in order to allow them more exposure to the industry and the 'outer' world. This shall help them bridge the gap between classroom teaching and actual practice. In fact, because of Covid 19 restrictions, very few field visits/study tours were possible.
- 2. Faculties will be encouraged to incorporate more ICT tools in direct classroom teaching.