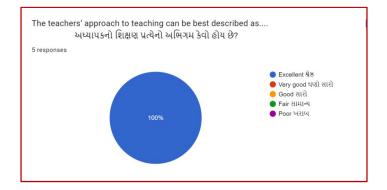

## Analysis:

After reviewing the Student Satisfaction Survey for the year 2021-2022, there are two areas to be improved and concentrated for the next academic year. They are:

- 1. To organize more internship, field visits and academic visits for students in order to allow them more exposure to the industry and the 'outer' world. This shall help them bridge the gap between classroom teaching and actual practice. In fact, because of Covid 19 restrictions, very few field visits/study tours were possible.
- 2. Faculties will be encouraged to incorporate more ICT tools in direct classroom teaching.