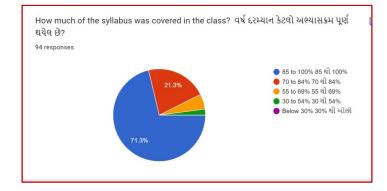

## Analysis:

After reviewing the Student Satisfaction Survey for the year 2021-2022, there are two areas to be improved and concentrated for the next academic year. They are:

- 1. To organize more internship, field visits and academic visits for students in order to allow them more exposure to the industry and the 'outer' world. This shall help them bridge the gap between classroom teaching and actual practice. In fact, because of Covid 19 restrictions, very few field visits/study tours were possible.
- 2. Faculties will be encouraged to incorporate more ICT tools in direct classroom teaching.