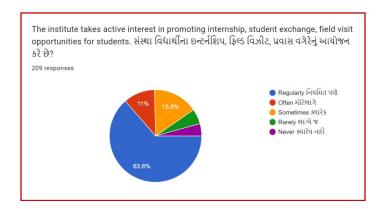

## Analysis:

After reviewing the Student Satisfaction Survey for the year 2021-2022, there are two areas to be improved and concentrated for the next academic year. They are:

- 1. To organize more internship, field visits and academic visits for students in order to allow them more exposure to the industry and the 'outer' world. This shall help them bridge the gap between classroom teaching and actual practice. In fact, because of Covid 19 restrictions, very few field visits/study tours were possible.
- 2. Faculties will be encouraged to incorporate more ICT tools in direct classroom teaching.