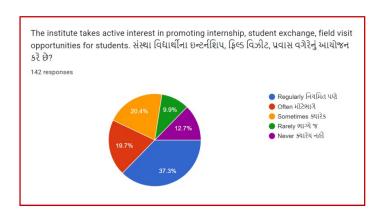

## Analysis:

After reviewing the Student Satisfaction Survey for the year 2021-2022, there are two areas to be improved and concentrated for the next academic year. They are:

- 1. To organize more internship, field visits and academic visits for students in order to allow them more exposure to the industry and the 'outer' world. This shall help them bridge the gap between classroom teaching and actual practice. In fact, because of Covid 19 restrictions, very few field visits/study tours were possible.
- 2. Faculties will be encouraged to incorporate more ICT tools in direct classroom teaching.