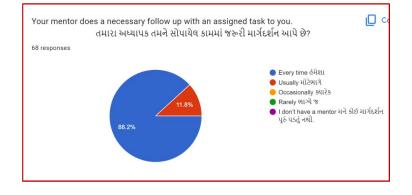

## Analysis:

After reviewing the Student Satisfaction Survey for the year 2021-2022, there are two areas to be improved and concentrated for the next academic year. They are:

- 1. To organize more internship, field visits and academic visits for students in order to allow them more exposure to the industry and the 'outer' world. This shall help them bridge the gap between classroom teaching and actual practice. In fact, because of Covid 19 restrictions, very few field visits/study tours were possible.
- 2. Faculties will be encouraged to incorporate more ICT tools in direct classroom teaching.