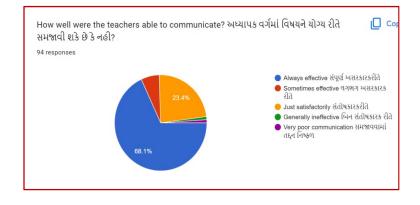

## Analysis:

After reviewing the Student Satisfaction Survey for the year 2021-2022, there are two areas to be improved and concentrated for the next academic year. They are:

- 1. To organize more internship, field visits and academic visits for students in order to allow them more exposure to the industry and the 'outer' world. This shall help them bridge the gap between classroom teaching and actual practice. In fact, because of Covid 19 restrictions, very few field visits/study tours were possible.
- 2. Faculties will be encouraged to incorporate more ICT tools in direct classroom teaching.