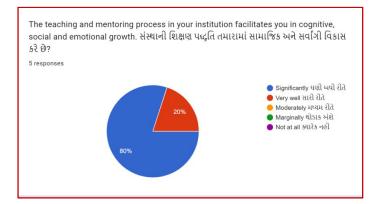

## Analysis:

After reviewing the Student Satisfaction Survey for the year 2021-2022, there are two areas to be improved and concentrated for the next academic year. They are:

- 1. To organize more internship, field visits and academic visits for students in order to allow them more exposure to the industry and the 'outer' world. This shall help them bridge the gap between classroom teaching and actual practice. In fact, because of Covid 19 restrictions, very few field visits/study tours were possible.
- 2. Faculties will be encouraged to incorporate more ICT tools in direct classroom teaching.