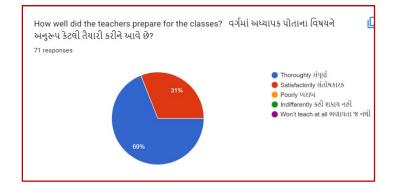

Potential for Excellence Phase-II

E-Mail:<u>artscollegeuma@gmail.com</u>IIWebsite: uancmahilacollege.orgIMobile: 77789 20502 Youtube: UANC Mahila College, Gandhinagar IITwitter: @UmaandNathiba

# 2.7.1 Student Satisfaction Survey: 2021-2022

| Sr. No | Class    | Page No |
|--------|----------|---------|
| 1      | FY BA    | 2       |
| 2      | SY BA    | 8       |
| 3      | TY BA    | 15      |
| 4      | FY BCom  | 23      |
| 5      | SY BCom  | 29      |
| 6      | TY BCom  | 35      |
| 7      | MA       | 41      |
| 8      | Analysis | 48      |



















































#### SSS SYBA 2021-2022



















































#### SSS TYBA 2021-2022



















































# SSS FY BCom 2021-2022

















































## SSS SY BCom 2021-2022

































































































SSS MA 2021-2022



















































## Analysis:

After reviewing the Student Satisfaction Survey for the year 2021-2022, there are two areas to be improved and concentrated for the next academic year. They are:

- 1. To organize more internship, field visits and academic visits for students in order to allow them more exposure to the industry and the 'outer' world. This shall help them bridge the gap between classroom teaching and actual practice. In fact, because of Covid 19 restrictions, very few field visits/study tours were possible.
- 2. Faculties will be encouraged to incorporate more ICT tools