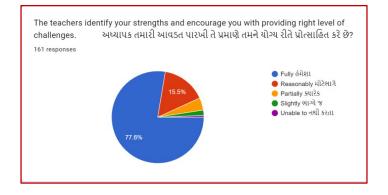

## Analysis:

After reviewing the Student Satisfaction Survey for the year 2021-2022, there are two areas to be improved and concentrated for the next academic year. They are:

- 1. To organize more internship, field visits and academic visits for students in order to allow them more exposure to the industry and the 'outer' world. This shall help them bridge the gap between classroom teaching and actual practice. In fact, because of Covid 19 restrictions, very few field visits/study tours were possible.
- 2. Faculties will be encouraged to incorporate more ICT tools in direct classroom teaching.