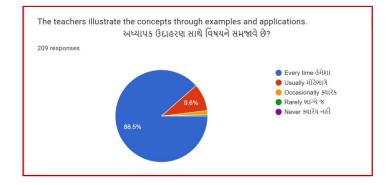

## Analysis:

After reviewing the Student Satisfaction Survey for the year 2021-2022, there are two areas to be improved and concentrated for the next academic year. They are:

- 1. To organize more internship, field visits and academic visits for students in order to allow them more exposure to the industry and the 'outer' world. This shall help them bridge the gap between classroom teaching and actual practice. In fact, because of Covid 19 restrictions, very few field visits/study tours were possible.
- 2. Faculties will be encouraged to incorporate more ICT tools in direct classroom teaching.