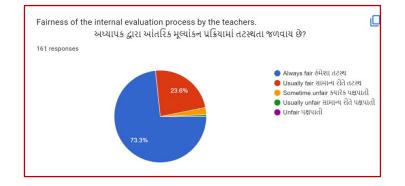

## Analysis:

After reviewing the Student Satisfaction Survey for the year 2021-2022, there are two areas to be improved and concentrated for the next academic year. They are:

- 1. To organize more internship, field visits and academic visits for students in order to allow them more exposure to the industry and the 'outer' world. This shall help them bridge the gap between classroom teaching and actual practice. In fact, because of Covid 19 restrictions, very few field visits/study tours were possible.
- 2. Faculties will be encouraged to incorporate more ICT tools in direct classroom teaching.