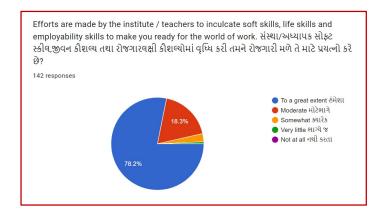

## Analysis:

After reviewing the Student Satisfaction Survey for the year 2021-2022, there are two areas to be improved and concentrated for the next academic year. They are:

- 1. To organize more internship, field visits and academic visits for students in order to allow them more exposure to the industry and the 'outer' world. This shall help them bridge the gap between classroom teaching and actual practice. In fact, because of Covid 19 restrictions, very few field visits/study tours were possible.
- 2. Faculties will be encouraged to incorporate more ICT tools in direct classroom teaching.