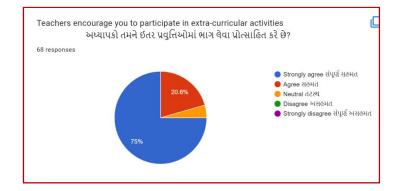

## Analysis:

After reviewing the Student Satisfaction Survey for the year 2021-2022, there are two areas to be improved and concentrated for the next academic year. They are:

- 1. To organize more internship, field visits and academic visits for students in order to allow them more exposure to the industry and the 'outer' world. This shall help them bridge the gap between classroom teaching and actual practice. In fact, because of Covid 19 restrictions, very few field visits/study tours were possible.
- 2. Faculties will be encouraged to incorporate more ICT tools in direct classroom teaching.