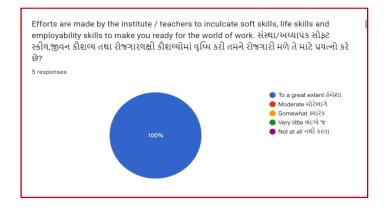

## Analysis:

After reviewing the Student Satisfaction Survey for the year 2021-2022, there are two areas to be improved and concentrated for the next academic year. They are:

- 1. To organize more internship, field visits and academic visits for students in order to allow them more exposure to the industry and the 'outer' world. This shall help them bridge the gap between classroom teaching and actual practice. In fact, because of Covid 19 restrictions, very few field visits/study tours were possible.
- 2. Faculties will be encouraged to incorporate more ICT tools in direct classroom teaching.