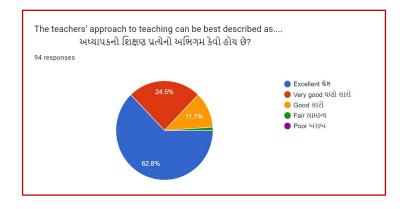

## Analysis:

After reviewing the Student Satisfaction Survey for the year 2021-2022, there are two areas to be improved and concentrated for the next academic year. They are:

- 1. To organize more internship, field visits and academic visits for students in order to allow them more exposure to the industry and the 'outer' world. This shall help them bridge the gap between classroom teaching and actual practice. In fact, because of Covid 19 restrictions, very few field visits/study tours were possible.
- 2. Faculties will be encouraged to incorporate more ICT tools in direct classroom teaching.