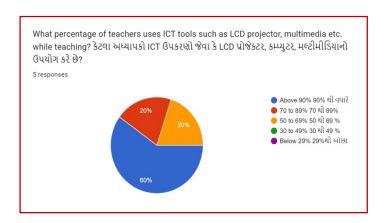

## Analysis:

After reviewing the Student Satisfaction Survey for the year 2021-2022, there are two areas to be improved and concentrated for the next academic year. They are:

- 1. To organize more internship, field visits and academic visits for students in order to allow them more exposure to the industry and the 'outer' world. This shall help them bridge the gap between classroom teaching and actual practice. In fact, because of Covid 19 restrictions, very few field visits/study tours were possible.
- 2. Faculties will be encouraged to incorporate more ICT tools in direct classroom teaching.