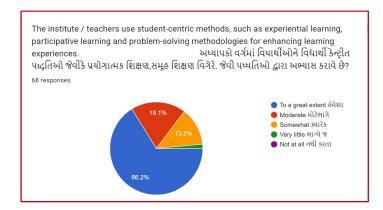

## Analysis:

After reviewing the Student Satisfaction Survey for the year 2021-2022, there are two areas to be improved and concentrated for the next academic year. They are:

- 1. To organize more internship, field visits and academic visits for students in order to allow them more exposure to the industry and the 'outer' world. This shall help them bridge the gap between classroom teaching and actual practice. In fact, because of Covid 19 restrictions, very few field visits/study tours were possible.
- 2. Faculties will be encouraged to incorporate more ICT tools in direct classroom teaching.