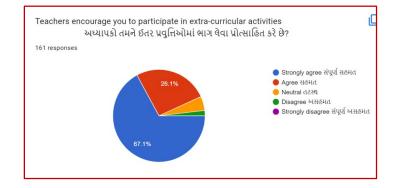

## Analysis:

After reviewing the Student Satisfaction Survey for the year 2021-2022, there are two areas to be improved and concentrated for the next academic year. They are:

- 1. To organize more internship, field visits and academic visits for students in order to allow them more exposure to the industry and the 'outer' world. This shall help them bridge the gap between classroom teaching and actual practice. In fact, because of Covid 19 restrictions, very few field visits/study tours were possible.
- 2. Faculties will be encouraged to incorporate more ICT tools in direct classroom teaching.